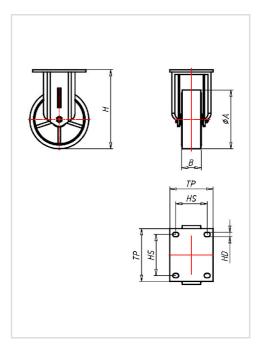

| Fixed castor                                            | Wheel- $\oslash$ A x width B mm: 100x50 |
|---------------------------------------------------------|-----------------------------------------|
| Load Capacity kg:                                       | 450                                     |
| Load capacity tested according to EN 12530 and EN 12527 |                                         |
| Overall height H mm:                                    | 160                                     |
| Dimension of top plate TP                               | 135x110                                 |
| mm:                                                     |                                         |
| Hole spacing HS mm:                                     | 105x80                                  |
| Hole-Ø HD mm:                                           | 11                                      |
| Wheel bearing:                                          | Ball bearing                            |